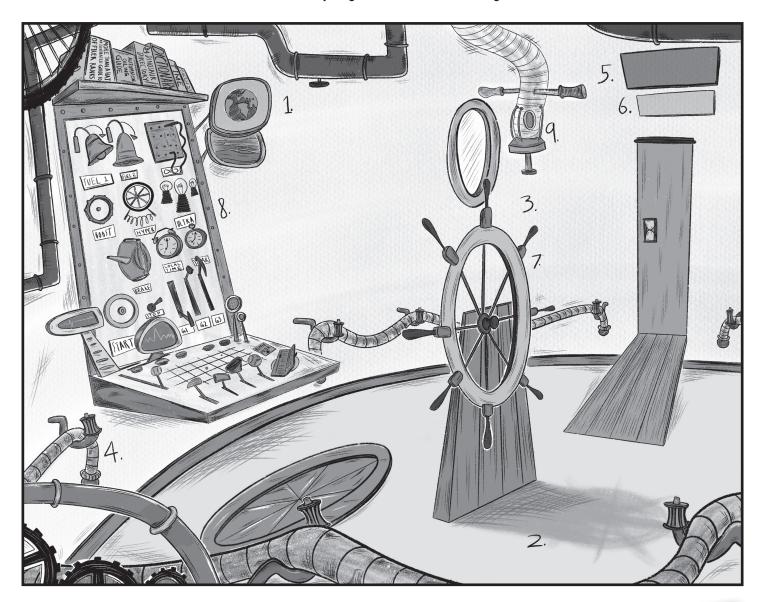

### Design your time machine

Fill in the blanks to label your time machine control panel and colour it in, cut out and keep big red button for emergencies.

#### **Choose Your Label**

Made of Unknown Making a Soft Spongy Material Humming Noise

Eyescope

Rope Rail STANDBY

The Primary Console

a Soft Max Weight: 1 T-Rex g Noise Glowing

The Steering Wheel

Illustrated by Allen Fatimaharan