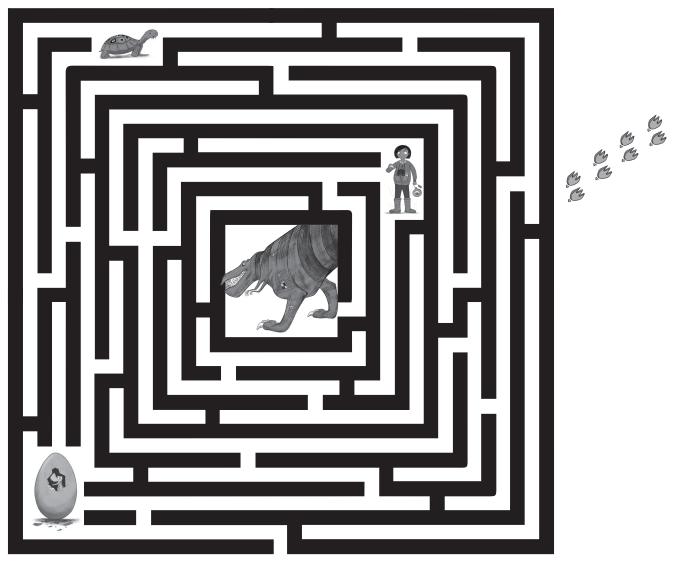

### Journey through time . . .

And find your way to the middle maze! Try not to get lost, you might cause a paradox.

MARCUS RASHFORD BOOK CLUB

Illustrated by Allen Fatimaharan